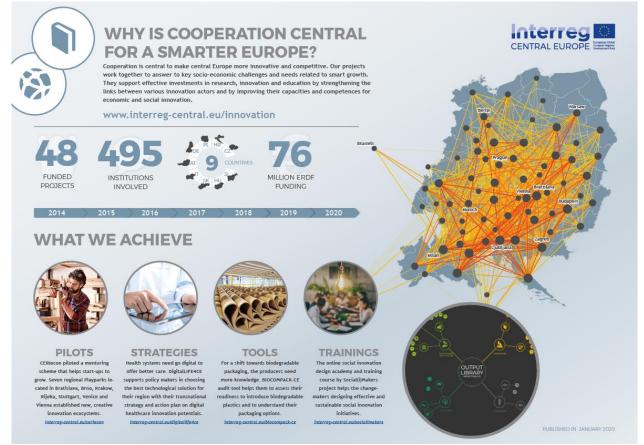

- Social Innovation and Interreg an Odd Couple or a Perfect Match?"
  Online | 10 December 2020
- Central Europe Projects contributing to social innovation & Outlook to period 2021-2027
- Interreg CENTRAL EUROPE | Joint Secretariat | Jana Valkova

### Interreg CENTRAL EUROPE Programme in figures



#### **INNOVATION PROJECTS**



#### LINKAGES AMONG ACTORS OF THE INNOVATION SYSTEMS



Industry 4.0 and advanced manufacturing

Agro- and bio-economy, environment and energy

Silver economy and health innovation

Public procurement of innovation (PPI)

Regional observatories on S3 implementation

Urban innovation

Support schemes for start-ups



# COMPETENCES FOR ADVANCING ECONOMIC & SOCIAL

**INNOVATION** 

Entrepreneurial skills development and support

Qualification programme for innovation

Health care services

Social entrepreneurship support, including funding schemes

Social and labour market inclusion and migrant integration



## The new Interreg CE Programme: key data



### The new Interreg CE Programme: an inclusive approach



### **Shaping Interreg CE 2021-27: Priority Axes**



## Shaping Interreg CE 2