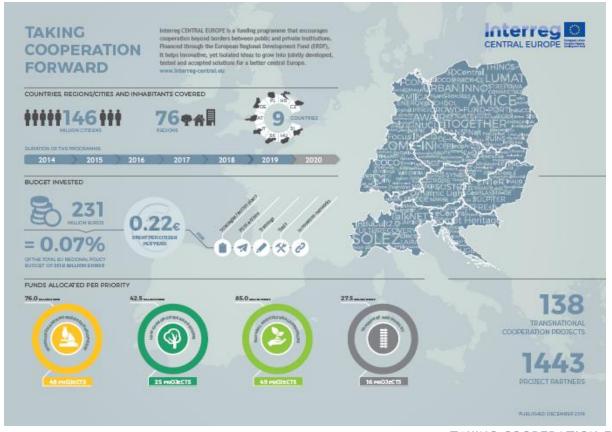

- Social Innovation and Interreg an Odd Couple or a Perfect Match?"
  Online | 10 December 2020
- Central Europe Projects contributing to social innovation & Outlook to period 2021-2027
- Interreg CENTRAL EUROPE | Joint Secretariat | Jana Valkova

### Interreg CENTRAL EUROPE Programme in figures



#### **INNOVATION PROJECTS**



#### LINKAGES AMONG ACTORS OF THE INNOVATION SYSTEMS



Industry 4.0 and advanced manufacturing

Agro- and bio-economy, environment and energy

Silver economy and health innovation

Public procurement of innovation (PPI)

Regional observatories on S3 implementation

Urban innovation

Support schemes for start-ups



# COMPETENCES FOR ADVANCING ECONOMIC & SOCIAL

**INNOVATION** 

Entrepreneurial skills development and support

Qualification programme for innovation

Health care services

Social entrepreneurship support, including funding schemes

Social and labour market inclusion and migrant integration



## The new Interreg CE Programme: key data



### The new Interreg CE Programme: an inclusive approach



### **Shaping Interreg CE 2021-27: Priority Ax